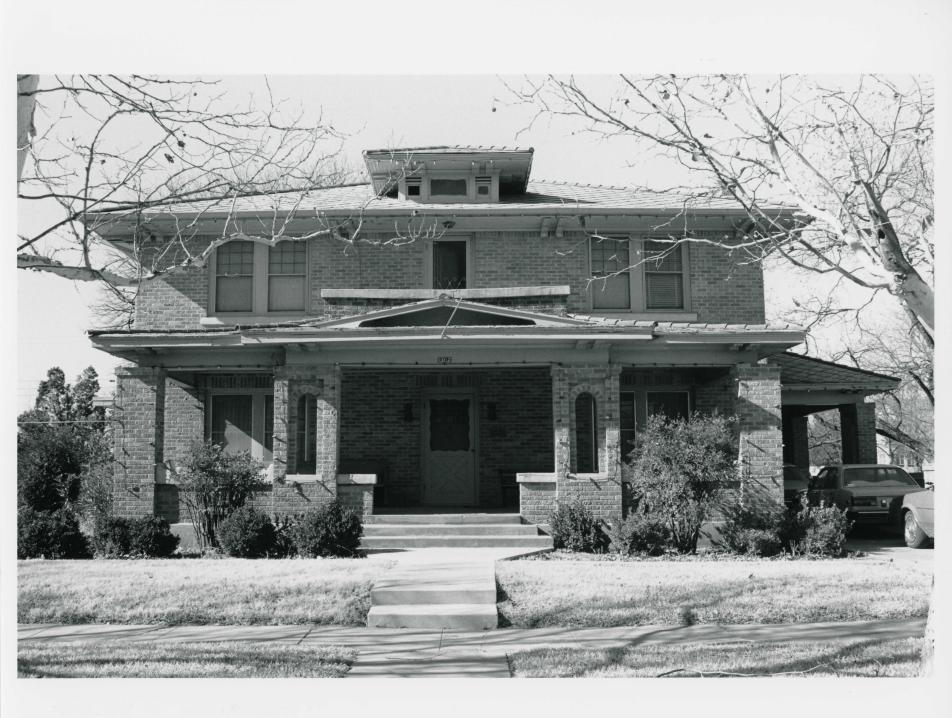

## Description:

The W.A.V. Cash House is a 2-story, frame Prairie School-influenced dwelling with a square plan and a tile covered hipped roof and dormer. A wide 3-bay porch on the front (east) elevation and the porte cochere on the side (north) elevation add to the imposing character of this c. 1929 residence. Although the house utilizes frame construction it has brick veneer exterior walls and a concrete foundation.

The centered primary entrance on the front elevation is under a hipped roof porch. Several features, such as the second floor balcony, inset in the porch roof and the gable eyebrow over the center bay, enliven the static symmetry of the east facade. Massive brick piers support the porch roof. Semi-circular arched openings pierce the two piers flanking the center bay. The doors and the 9/9 wood windows on both floors are super-positioned. Paired consoles accent the deep eaves of the porch and roof. Brick piers support the tile covered hipped roof on the porte cochere.

The W.A.V. Cash House exhibits features typical of Prairie School architecture including a low pitched, hipped roof with wide, overhanging eaves, a 2-story form with a 1-story porch, massive porch supports, and details emphasizing horizontal lines.

## W.A.V. Cash House

1302 Amarillo Abilene, Taylor County, Texas Photographed by David Moore Winter 1989 Negative with Texas Historical Commission East facade, camera facing west Photograph 3 of 48

House at 1127 Ash Abilene, Taylor County, Texas Photographed by David Moore Winter 1989 Negative with Texas Historical Commission Southwest oblique, camera facing northeast Photograph 4 of 48