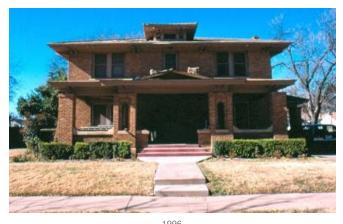

## Description/Remarks

This is a 2-story, 3-bay domestic building in the Prairie School style with Craftsman influences built in 1929. The structural system is balloon frame. The foundation is undetermined. Exterior walls are original brick and original brick. The building has a low hip roof clad in replacement asphalt shingles with box cornice, paired brackets and one hip-roofed dormer. There are one side left, exterior, brick chimney and two side right, exterior, brick chimneys. Windows are original wood, 1/1 double-hung sashes. There is an open porch characterized by a hip roof clad in asphalt shingles with paired brick posts on square brick piers.