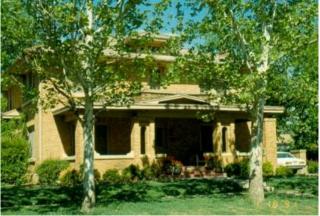

## Description/Remarks

This is a 2-story, 3-bay domestic building in the Prairie School style with Craftsman influences built in 1929. The structural system is balloon frame. The foundation is undetermined. Exterior walls are original brick and original brick. The building has a low hip roof clad in replacement asphalt shingles with box cornice, paired brackets and one hip-roofed dormer. There are one side left, exterior, brick chimney and two side right, exterior, brick chimneys. Windows are original wood, 1/1 double-hung sashes. There is an open porch characterized by a hip roof clad in asphalt shingles with paired brick posts on square brick piers.