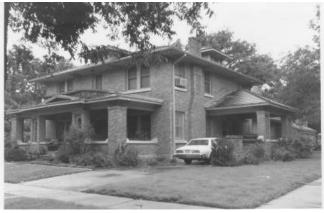

## Description/Remarks

This is a 2-story, 3-bay domestic building in the Prairie School style with Craftsman influences built in 1929. The structural system is balloon frame. The foundation is undetermined. Exterior walls are original brick and original brick. The building has a low hip roof clad in replacement asphalt shingles with box cornice, paired brackets and one hip-roofed dormer. There are one side left, exterior, brick chimney and two side right, exterior, brick chimneys. Windows are original wood, 1/1 double-hung sashes. There is an open porch characterized by a hip roof clad in asphalt shingles with paired brick posts on square brick piers.