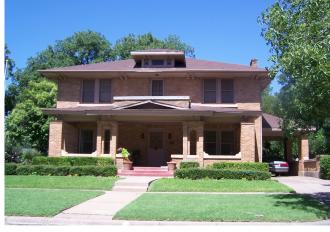

## Description/Remarks

This is a 2-story, 3-bay domestic building in the Prairie School style with Craftsman influences built in 1929. The structural system is balloon frame. The foundation is undetermined. Exterior walls are original brick and original brick. The building has a low hip roof clad in replacement asphalt shingles with box cornice, paired brackets and one hip-roofed dormer. There are one side left, exterior, brick chimney and two side right, exterior, brick chimneys. Windows are original wood, 1/1 double-hung sashes. There is an open porch characterized by a hip roof clad in asphalt shingles with paired brick posts on square brick piers.