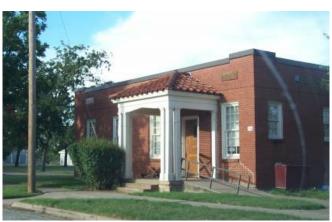

## Description/Remarks

This is a hospital in the Beaux Arts/Neo-Classical style with Beaux Arts/Neo-Classical influences built in c. 1900. Multiple buildings and structures. Surveyed as a district.

| Survey and Recorder                                                                             |                                                               |                                            |
|-------------------------------------------------------------------------------------------------|---------------------------------------------------------------|--------------------------------------------|
| Project: City of Abilene - Historic Buildings and Districts                                     | Sequence/Key no.: 4                                           | Survey Date:                               |
| Prepared By:                                                                                    | Report Title/Name: Texas SHPO Grant to update existing Survey | Previous Surveys:                          |
| Inventoried: 10/11/2012 2:08:34 pm<br>Last updated: 04/10/2017 4:51:43 pm by Hayden Brodowsky / | Level of Survey:  ✓ Reconnaissance  Intensive                 | Additional Research Recommended?  ✓ Yes No |