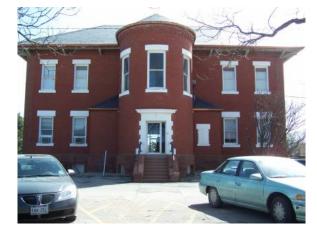

| HISTORIC RESOURCE INVENTO                                                                | ORY FORM                                                               |                                                                                   | Resource no.                 |
|------------------------------------------------------------------------------------------|------------------------------------------------------------------------|-----------------------------------------------------------------------------------|------------------------------|
| Resource Address: 2501 Maple St Abilene Texas 79602 United States (Abilene State School) |                                                                        |                                                                                   |                              |
| County: Taylor                                                                           |                                                                        | NA VI                                                                             |                              |
| Historic name: Abilene State School National Re                                          | gister District                                                        |                                                                                   | = = = = = =                  |
| Present name: Abilene State School                                                       |                                                                        |                                                                                   |                              |
| Local place name:                                                                        |                                                                        |                                                                                   |                              |
| Visible from public right of way: No                                                     |                                                                        |                                                                                   |                              |
| Ownership: Public                                                                        |                                                                        |                                                                                   |                              |
| Owner/Address:<br>Abilene State School / Abilene State School Nati                       | onal Register District                                                 |                                                                                   |                              |
| Land unit size:                                                                          |                                                                        |                                                                                   |                              |
| Site/Setting:                                                                            |                                                                        | Adminis                                                                           | stration Building            |
|                                                                                          |                                                                        | Lat/Long: 32.4181940322194500, -9<br>UTM: Zone 14S, 432535.4410 mE,<br>Parcel No. |                              |
| Historical Information                                                                   |                                                                        |                                                                                   |                              |
| Historic Function: Health Care: Hospital                                                 |                                                                        | Current Function: Health Care: Hos                                                | pital                        |
| Construction Date: ca. 1900-1909, c. 1900*                                               |                                                                        | Architect:                                                                        |                              |
| Original or Significant Owners:                                                          |                                                                        | Builder:                                                                          |                              |
| Significant Date/Period:                                                                 |                                                                        | Developer:                                                                        |                              |
| Areas of Significance:                                                                   |                                                                        |                                                                                   |                              |
| Architectural Information                                                                |                                                                        |                                                                                   |                              |
| Category: building, Hospital                                                             | Style: Beaux Arts/Neo-Classical and Beaux Arts/Neo-Classical Additions |                                                                                   | cal Additions                |
| Structural:                                                                              | Exterior Material(s):                                                  |                                                                                   | ☐ Alterations ☐ Moved        |
| Stories: , Bays:                                                                         | Roof Material:                                                         |                                                                                   | Other                        |
| Form or Plan:                                                                            | Roof Type:                                                             |                                                                                   | Ancillary structures:        |
| Foundation:                                                                              | Windows:                                                               |                                                                                   |                              |
| General condition:                                                                       | Chimney(s):                                                            |                                                                                   |                              |
| Basement:                                                                                | Porch:                                                                 |                                                                                   |                              |
| Historical Summary:                                                                      |                                                                        |                                                                                   |                              |
|                                                                                          |                                                                        |                                                                                   |                              |
|                                                                                          |                                                                        |                                                                                   |                              |
|                                                                                          |                                                                        |                                                                                   |                              |
|                                                                                          |                                                                        |                                                                                   |                              |
|                                                                                          |                                                                        |                                                                                   |                              |
|                                                                                          |                                                                        |                                                                                   |                              |
| Status (Current Listing or Designation)                                                  | Evaluation (Preparer's Assessm                                         |                                                                                   |                              |
| National: indiv. ✓ district landmrk.  State/Province: indiv. district landmrk.           | Recommendation  Individually eligible                                  | Level of potential eligibility  National                                          | Landmark potential  National |