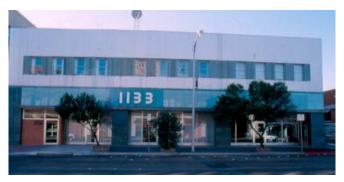

## Description/Remarks

This is a 2-story, 3-bay commercial building in the Modern Movement style with 20th Century Commercial influences built in 1925. The structural system is undetermined. Exterior walls are replacement glass curtain wall, brick pier and replacement vertical aluminum panels. The building has a flat roof. Windows are replacement aluminum, 1-light fixed.