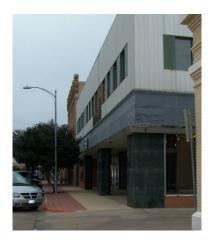

## Description/Remarks

This is a 2-story, 3-bay commercial building in the Modern Movement style with 20th Century Commercial influences built in 1925. The structural system is undetermined. Exterior walls are replacement glass curtain wall, brick pier and replacement vertical aluminum panels. The building has a flat roof. Windows are replacement aluminum, 1-light fixed.