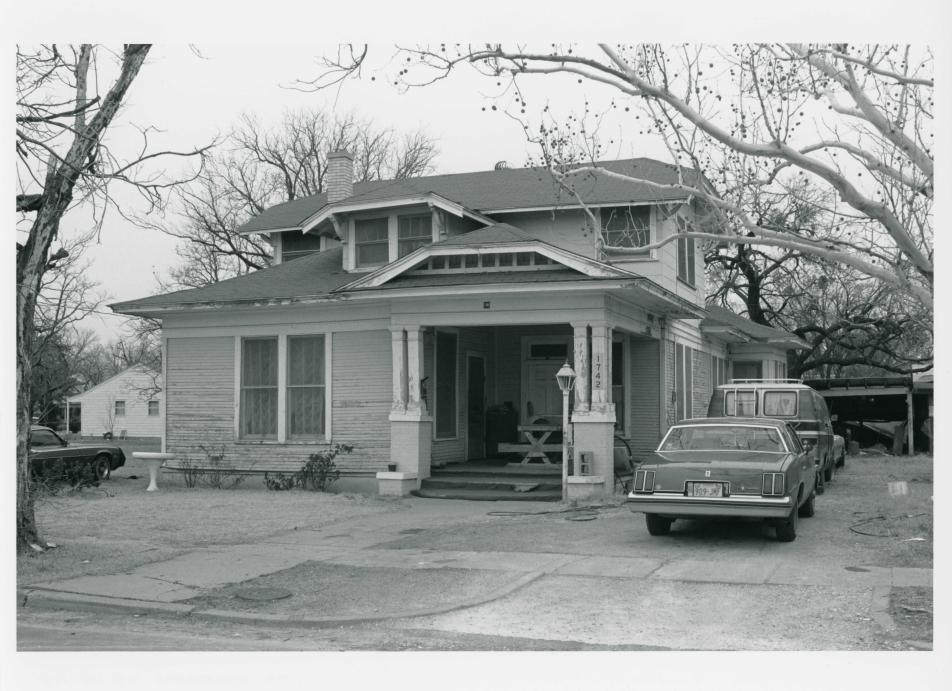

#### Description:

The David S. Castle House is a 2-story frame bungalow with a modified rectangular plan and a low pitched, complex hipped and gable roof. The exterior walls are sheathed with drop wood weatherboard siding and the roof has composition shingles. The house faces south onto North First Street. Although it is only in fair condition, the house is relatively unaltered with few changes.

The front (south) elevation is a compound composition of various forms and angles. The 1-bay porch with a hipped eyebrow window on the roof above it has tripartite box columns that rest on brick piers. The primary entrance has a single door with a transom. A secondary single door entrance is on the west wall of the porch. The house has wood windows with 4/4 lights and vertical muntins.

David S. Castle House
1742 North Second
Abilene, Taylor County, Texas
Photographed by David Moore
Winter 1989
Negative with Texas Historical Commission
South facade, camera facing northwest
Photograph 28 of 48