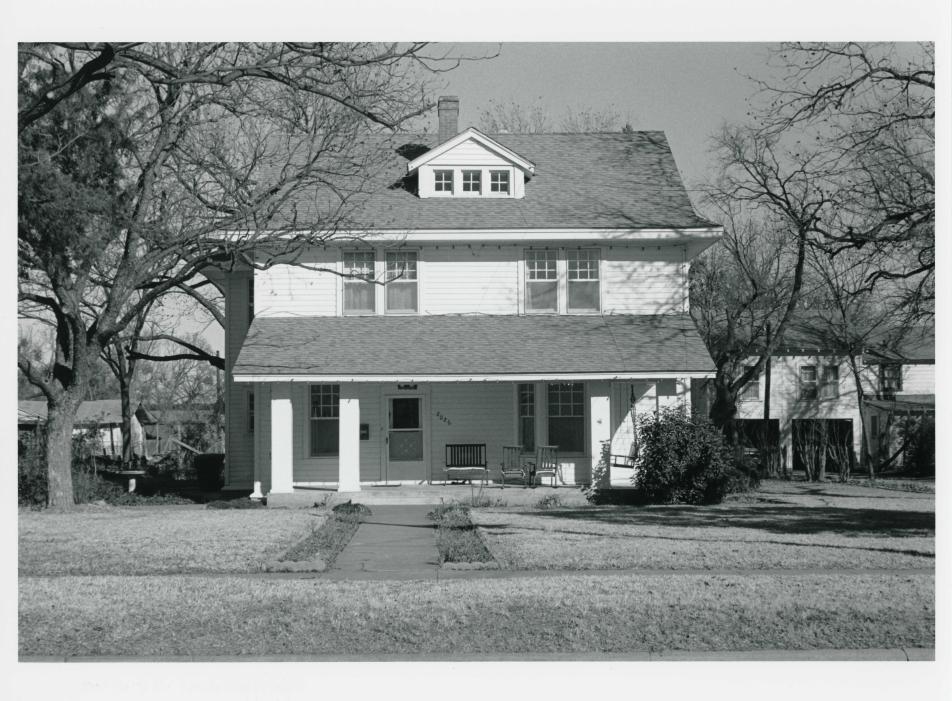

NPS Form 10-900 (Rev. 8-86)

OMB No. 1024-0018

**United States Department of the Interior National Park Service**  ESEOVE D

NATIONAL REGISTER OF HISTORIC PLACES REGISTRATION FORM

NATIONAL REGISTER

|                                      |               | REGISTER                                           |
|--------------------------------------|---------------|----------------------------------------------------|
| 1. NAME OF PROPERTY                  |               | the rest to be a second                            |
| Historic name: Dodd-Harkrider House  | N (A          | TIER BON                                           |
| Other name/site number: 680          | 100%          | CORTOR REAL                                        |
| 2. LOCATION                          |               |                                                    |
| Street & number: 2026 North Third    |               |                                                    |
| City/town: Abilene                   |               | not for publication: N/A                           |
| State: TX County: Taylor             |               | code: 441 zip code: 79603                          |
| 3. CLASSIFICATION                    |               |                                                    |
| Ownership of Property: Private       |               |                                                    |
| Category of Property: Building       |               |                                                    |
| Number of Resources within Property: | Contributing3 | Noncontributing buildings sites structures objects |
|                                      | _3_           | 0 <i>Total</i>                                     |