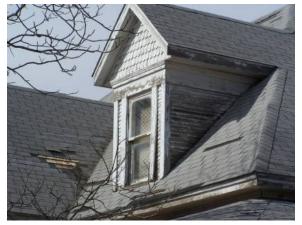

National

State

Local

1920's

Close-up of dormer with shake roof visible in rear.

1990's Side tower