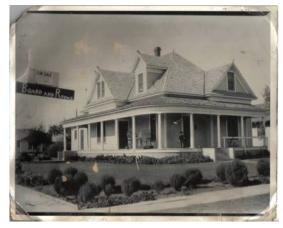

National

State

Local

1920's

Close-up of dormer with shake roof visible in rear.

1990's Side tower