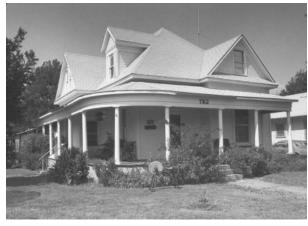

## Description/Remarks

This is a 1.5-story, multiple-bay domestic building in the Eastlake/Queen Anne style built in 1909. The structural system is frame. The foundation is piers. Exterior walls are original wood paneling and original wood shingles. The building has a multi-plane/complex roof clad in replacement asphalt shingles with box cornice and one gabled dormer. Windows are original wood, 1/1 double-hung sashes. There is a single-story, corner wrap-around open porch characterized by a shed roof clad in asphalt shingles with classical wood posts. Currently undergoing a rehabilitation.