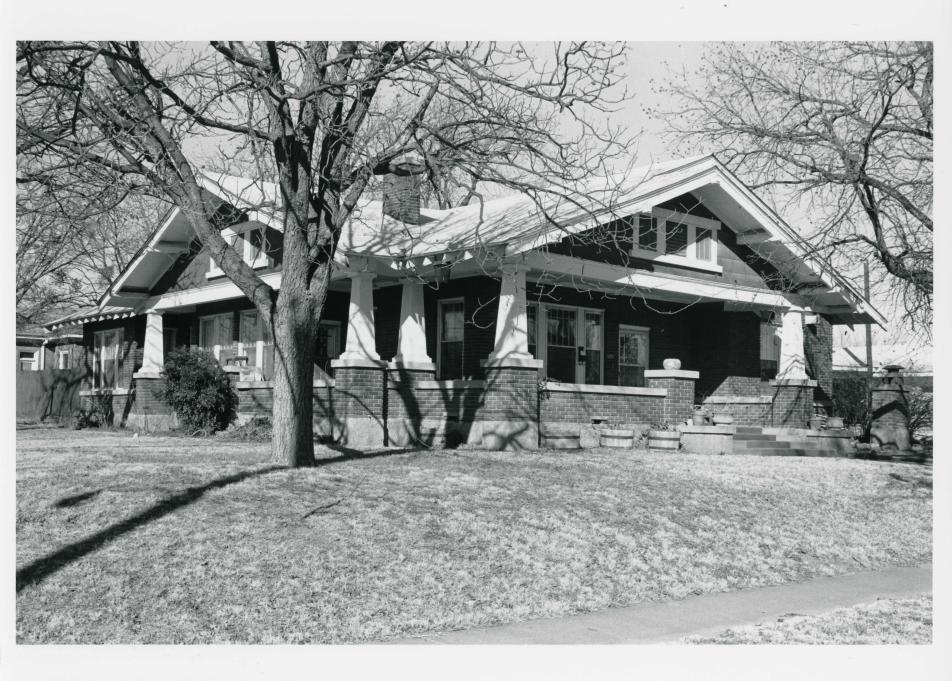

# NATIONAL REGISTER OF HISTORIC PLACES REGISTRATION FORM

NATIONAL REGISTER

| 1. NAME OF PROPERTY                   |               |                    |                 |
|---------------------------------------|---------------|--------------------|-----------------|
| Historic name: Parramore, D.D., House |               |                    |                 |
| Other name/site number: 4794          |               |                    |                 |
| 2. LOCATION                           |               |                    |                 |
| Street & number: 542 Poplar St.       |               |                    |                 |
| City/town: Abilene                    |               | not for pub        | lication: N/A   |
| State: TX County: Taylor              |               | code: 441          | zip code: 79602 |
| 3. CLASSIFICATION                     |               |                    |                 |
| Ownership of Property: Private        |               |                    |                 |
| Category of Property: Building        |               |                    |                 |
| Number of Resources within Property:  | Contributing2 | _1_ build<br>sites | dings           |
|                                       | _2_           | _1_ Tota           | l               |
|                                       |               |                    |                 |