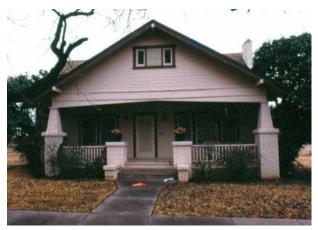

## Description/Remarks

This is a 1.5-story, 3-bay domestic building in the Craftsman style built in 1920. The structural system is frame. The foundation is undetermined. Exterior walls are original wood siding. The building has a cross gable roof clad in replacement asphalt shingles with raked open cornice, gable brackets. There is one side right, exterior, brick chimney. Windows are original wood, vertical 4/1 grouped dh sash. There is a single-story, full-span open porch characterized by a gabled roof clad in asphalt shingles with battered wood posts on square brick piers. Front gahle window is a replacement.