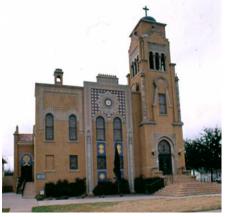

## **Description/Remarks**

This is a 3-story, 5-bay commercial building in the Exotic Revival style with Moorish influence Exotic influences built in 1930. The structural system is undetermined. The foundation is undetermined. Exterior walls are original brick and original terra-cotta. The building has a cross-hip roof clad in original terra cotta barrell tile. Windows are original steel, 1/1 double-hung sashes.