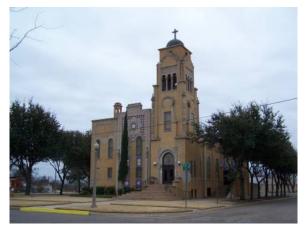

## **Description/Remarks**

This is a 3-story, 5-bay commercial building in the Exotic Revival style with Moorish influence Exotic influences built in 1930. The structural system is undetermined. The foundation is undetermined. Exterior walls are original brick and original terra-cotta. The building has a cross-hip roof clad in original terra cotta barrell tile. Windows are original steel, 1/1 double-hung sashes.