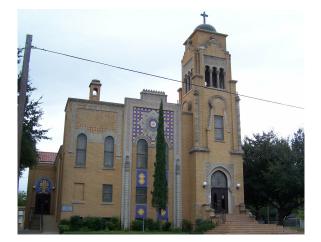

## **Description/Remarks**

This is a 3-story, 5-bay commercial building in the Exotic Revival style with Moorish influence Exotic influences built in 1930. The structural system is undetermined. The foundation is undetermined. Exterior walls are original brick and original terra-cotta. The building has a cross-hip roof clad in original terra cotta barrell tile. Windows are original steel, 1/1 double-hung sashes.