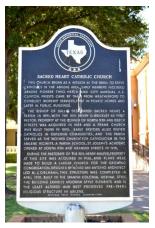

| ✔ indiv. □ district □ | landmrk. |

| Recommendation                    |
|-----------------------------------|
| Individually eligible             |
| Eligible as contributing resource |
| Not eligible / non-contributing   |
| Not determined                    |
|                                   |

| 0     |          |        |             |
|-------|----------|--------|-------------|
| Level | of pote  | ential | eligibility |
| 1     | Vational | l      |             |
|       | State    |        |             |
|       | local    |        |             |

| Landmark potentia |          |  |  |  |
|-------------------|----------|--|--|--|
|                   | National |  |  |  |
|                   | State    |  |  |  |
|                   | Local    |  |  |  |



1997



2010



Historical marker on Sacred Heart Catholic Church

## **Description/Remarks**

This is a 3-story, 5-bay commercial building in the Exotic Revival style with Moorish influence Exotic influences built in 1930. The structural system is undetermined. The foundation is undetermined. Exterior walls are original brick and original terra-cotta. The building has a cross-hip roof clad in original terra cotta barrell tile. Windows are original steel, 1/1 double-hung sashes.

Date source: Taylor CAD

| Survey and Recorder                                                                              |                                                               |                                                |
|-----------------------------------------------------------------------------------------